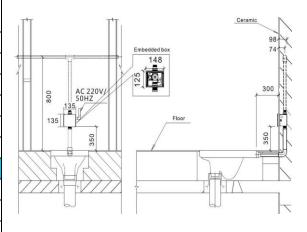

## FUZHOU RAJEYN ELECTRONIC SCI-TEC., LTD.

ADD: No 1 Shiziting Road, Cangshan district, Fuzhou city, Fujian Province P.C.: 350008 Email:info@rajeyn.com Tel:+86-591-83519869

| General Information     |                                                           |
|-------------------------|-----------------------------------------------------------|
| Model                   | RJY-30-S104AD                                             |
| Туре                    | Concealed Toilet Sensor Flusher                           |
| Material                | 304 Stainless Steel Sensor Panel                          |
| Valve                   | Pulse solenoid valve                                      |
| Net Weight              | 1.8KG                                                     |
| Gross Weight            | 2.5KG                                                     |
| Warranty                | One Year                                                  |
| Technical Parameters    |                                                           |
| Working Voltage         | DC6V & AC220V                                             |
| Average static power    | <40uA                                                     |
| Instant dynamic power   | <600mA                                                    |
| Working water pressure  | 0.2-0.7MPa                                                |
| Default Sensor distance | 65±6cm to Standard White Board (About 45cm to Human Body) |
| Adjustable Sensor Range | 50-80cm to Standard White Board                           |
| Response Time           | 3S                                                        |
| Flush duration          | After-flush: 4s                                           |
| Environment temperature | 1~40°C                                                    |
| Medium temperature      | 0~65°C                                                    |
| Inlet/Outlet diameter   | G1"                                                       |
| Package Information     |                                                           |
| Inner package           | 375*165*112                                               |
| Outer package           | 525*395*360                                               |
| Quantity per carton     | 9                                                         |