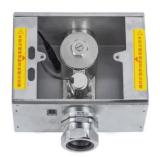

## FUZHOU RAJEYN ELECTRONIC SCI-TEC., LTD.

ADD: No 1 Shiziting Road, Cangshan district, Fuzhou city, Fujian Province P.C.: 350008 Email:info@rajeyn.com Tel:+86-591-83519869

| General Information     |                                                           |
|-------------------------|-----------------------------------------------------------|
| Model                   | RJY-30-S104AD                                             |
| Туре                    | Concealed Toilet Sensor Flusher                           |
| Material                | 304 Stainless Steel Sensor Panel                          |
| Valve                   | Pulse solenoid valve                                      |
| Net Weight              | 1.8KG                                                     |
| Gross Weight            | 2.5KG                                                     |
| Warranty                | One Year                                                  |
| Technical Parameters    |                                                           |
| Working Voltage         | DC6V & AC220V                                             |
| Average static power    | <40uA                                                     |
| Instant dynamic power   | <600mA                                                    |
| Working water pressure  | 0.2-0.7MPa                                                |
| Default Sensor distance | 65±6cm to Standard White Board (About 45cm to Human Body) |
| Adjustable Sensor Range | 50-80cm to Standard White Board                           |
| Response Time           | 3S                                                        |
| Flush duration          | After-flush: 4s                                           |
| Environment temperature | 1~40°C                                                    |
| Medium temperature      | 0~65°C                                                    |
| Inlet/Outlet diameter   | G1"                                                       |
| Package Information     |                                                           |
| Inner package           | 375*165*112                                               |
| Outer package           | 525*395*360                                               |
| Quantity per carton     | 9                                                         |